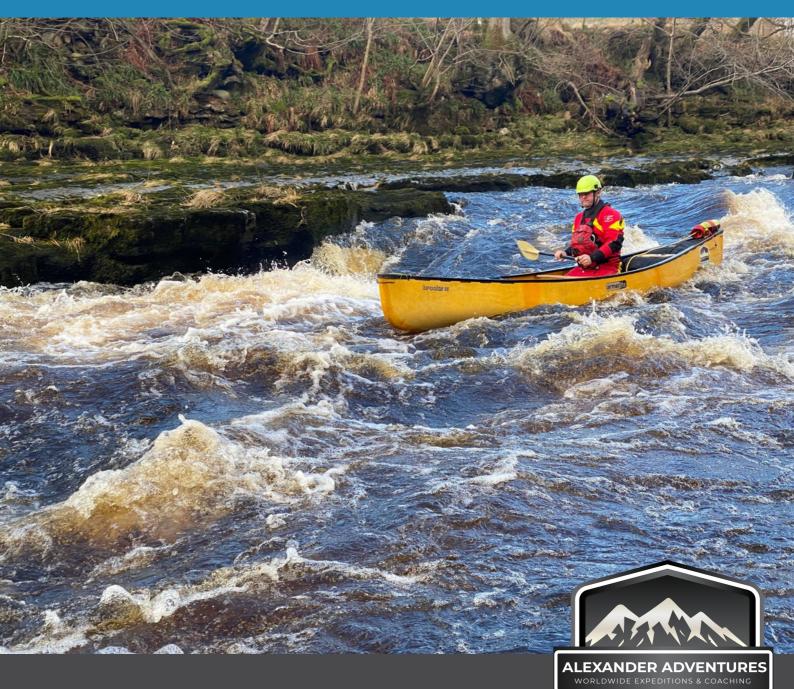

## SPEND SOME TIME ON THE RIVER EDEN

The River Eden varies from Grade 2-3 White Water with some smaller rapids to give you a small introduction into what white water paddle sports has to offer! You will learn some great skills whilst having fun along the way.

## WHAT DO I NEED TO KNOW THE RIVER EDEN

The River Eden varies from Grade 2-3 White Water with some smaller rapids to give you a small introduction into what white water paddle sports has to offer! You will learn some great skills whilst having fun along the way.