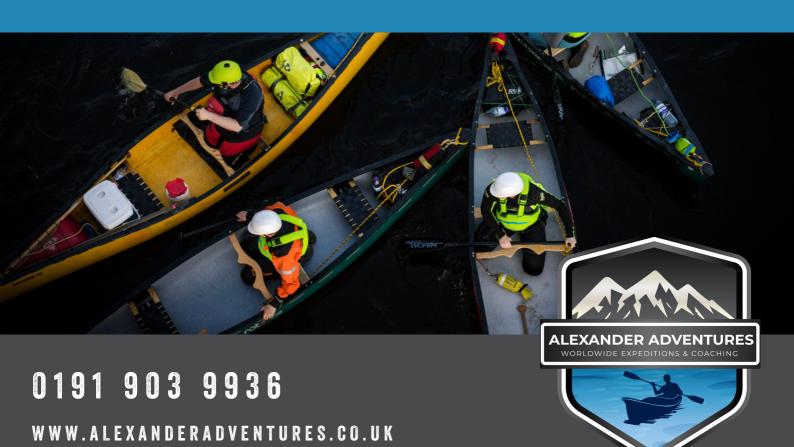

## SPEND SOME TIME ON THE RIVER EDEN

The River Eden varies from Grade 2-3 White Water with some smaller rapids to give you a small introduction into what white water paddle sports has to offer! You will learn some great skills whilst having fun along the way.

## WHAT DO I NEED TO KNOW THE RIVER EDEN

The River Eden varies from Grade 2-3 White Water with some smaller rapids to give you a small introduction into what white water paddle sports has to offer! You will learn some great skills whilst having fun along the way.